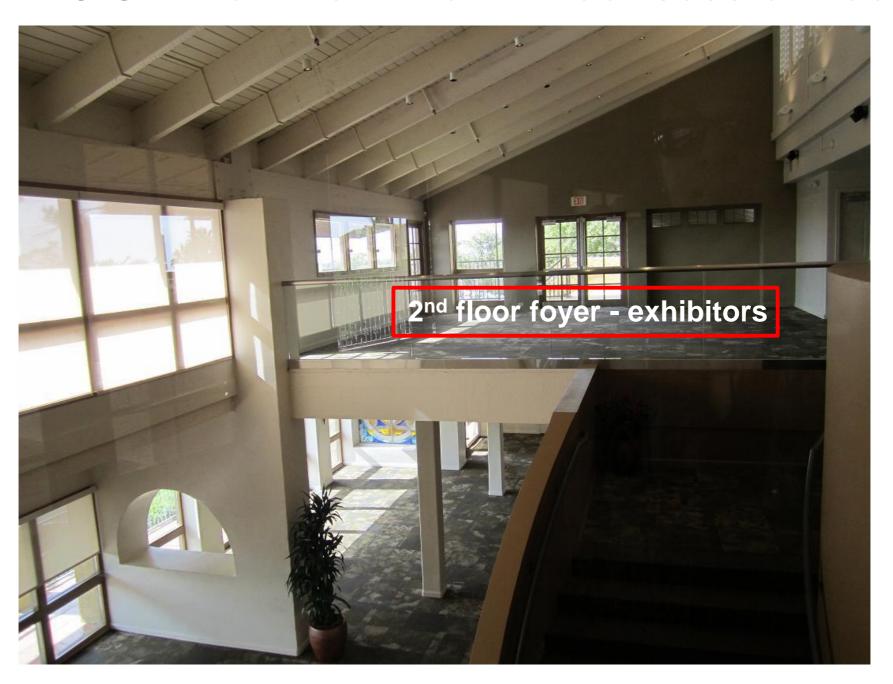

# PALACIO - view of the main building from the 2<sup>nd</sup> parking lot for Palacio



## PALACIO – Main building and walkway



## **PALACIO – Main building and walkway**











#### PALACIO – ground floor foyer - exhibitors



#### PALACIO – ground floor foyer - exhibitors



#### PALACIO – ground floor foyer - exhibitors



#### PALACIO – ground floor



#### PALACIO – ground floor double room, partial view



#### PALACIO – view from the 2<sup>nd</sup> floor session room



#### PALACIO – view of the session room from 2<sup>nd</sup> floor foyer



#### PALACIO - 2<sup>nd</sup> floor room and recital venue



# PALACIO - 2<sup>nd</sup> floor foyer, exhibitors



# PALACIO - view of the city from the 2<sup>nd</sup> floor balcony



#### PALACIO - view of the main building from the 1st floor balcony