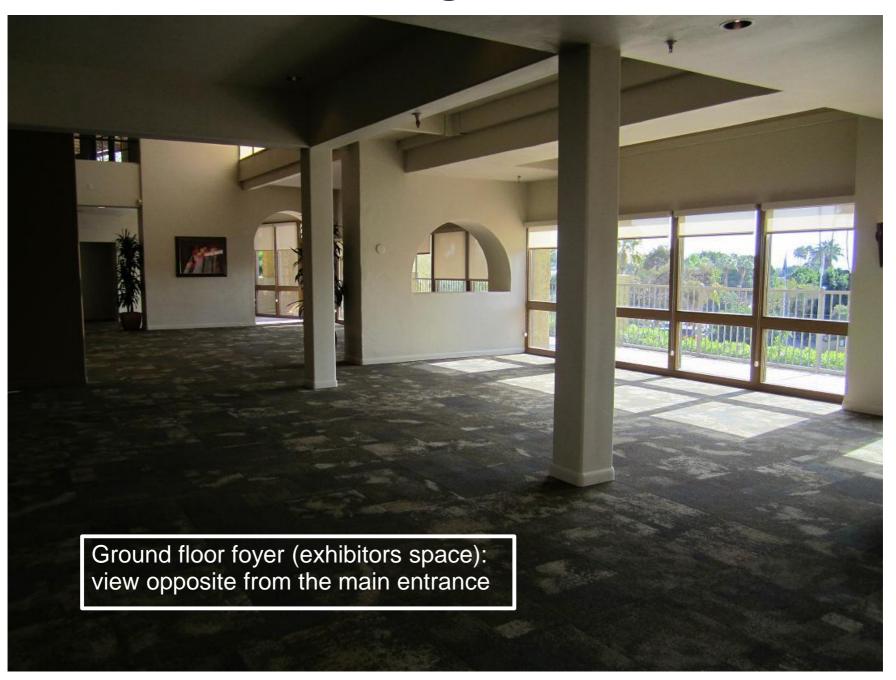

# PALACIO - view of the main building from the 2<sup>nd</sup> parking lot for Palacio



## PALACIO – Main building and walkway



## **PALACIO – Main building and walkway**











#### PALACIO – ground floor foyer - exhibitors



#### PALACIO – ground floor foyer - exhibitors



#### PALACIO – ground floor foyer - exhibitors



#### PALACIO – ground floor



#### PALACIO – ground floor double room, partial view



#### PALACIO – view from the 2<sup>nd</sup> floor session room



#### PALACIO – view of the session room from 2<sup>nd</sup> floor foyer



#### PALACIO - 2<sup>nd</sup> floor room and recital venue



# PALACIO - 2<sup>nd</sup> floor foyer, exhibitors



# PALACIO - view of the city from the 2<sup>nd</sup> floor balcony



#### PALACIO - view of the main building from the 1st floor balcony