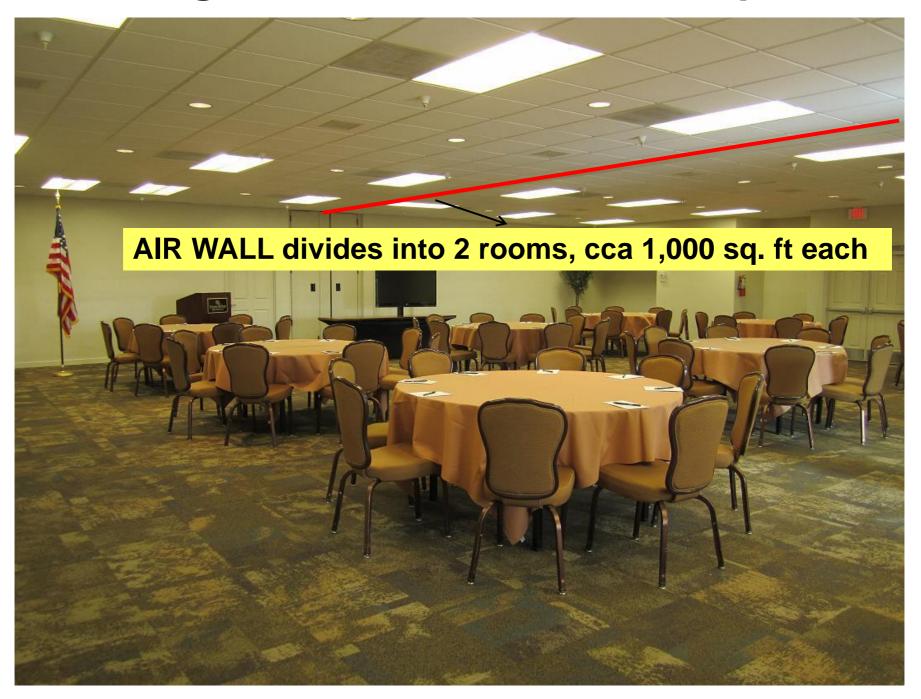

# PALACIO - view of the main building from the 2<sup>nd</sup> parking lot for Palacio



## PALACIO – Main building and walkway



## **PALACIO – Main building and walkway**











#### PALACIO – ground floor foyer - exhibitors



#### PALACIO – ground floor foyer - exhibitors



#### PALACIO – ground floor foyer - exhibitors



#### PALACIO – ground floor



#### PALACIO – ground floor double room, partial view



#### PALACIO – view from the 2<sup>nd</sup> floor session room



#### PALACIO – view of the session room from 2<sup>nd</sup> floor foyer



#### PALACIO - 2<sup>nd</sup> floor room and recital venue



# PALACIO - 2<sup>nd</sup> floor foyer, exhibitors



# PALACIO - view of the city from the 2<sup>nd</sup> floor balcony



#### PALACIO - view of the main building from the 1st floor balcony